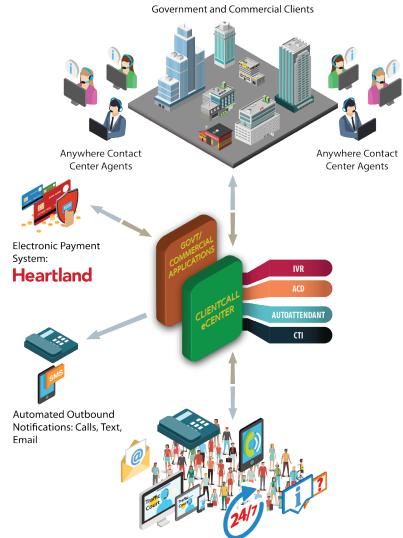

## **ClientCall eCenter**<sup>™</sup>

Hosted and Premise-based Contact Center Automation Platform

Sonant's ClientCall eCenter<sup>™</sup> is a software product that adds full contact center features to any of Sonant's hosted or premise-based interactive voice applications. Its Automatic Call Distribution (ACD) and Computer Telephony Integration (CTI) capabilities enable any organization to offer superior service to its telephone customers.

ClientCall eCenter<sup>™</sup> includes Sonant's unique InfoLock<sup>™</sup> which tracks the call throughout the IVR application and caller-agent interaction and gathers, i.e., "locks", information about the caller. With InfoLock, a caller will never have to re-enter any information during a call, even if the call moves back to the IVR or other agents. Agents have full access to Infolock data.

eCenter is flexible and is easily configured to meet the requirements of each call center. It supports multiple departments for customers that need independent call centers. Multiple skill groups within a department provide for flexible call-routing. Callers can elect to receive a call back instead of holding in queue.

eCenter has a single user-interface that supports agents, supervisors, and administrators. Agents and supervisors are shown real-time call center performance statistics to help manage peak calling periods. Supervisors can monitor, coach, and conference with agents for training and support. Agent calls can be recorded and saved as audio files. ClientCall eCenter benefits: